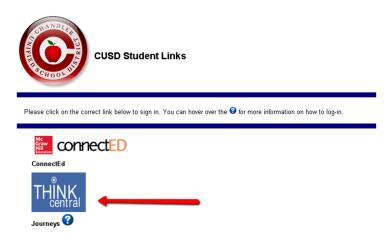

You will click on CUSD Student Links on the left hand side menu closer to the bottom of the screen.

A new tab or window will open up with the available student links. Click on the **Think Central** application.