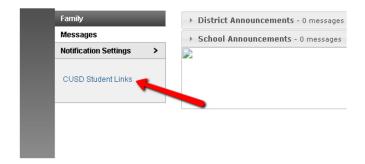

You will click on CUSD Student Links on the left hand side menu closer to the bottom of the screen.

A new tab or window will open up with the available student links. Click on the **Think Central** application.