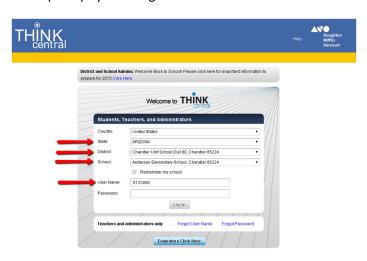

It will prompt you to login.

## Select ARIZONA

Select Chandler Unif School Dist 80, Chandler 85224

## Select your school

Type in your username: S + Student ID (ex. S123456@cusd)

Type in your password: s + Student ID + ! (ex. s123456!)