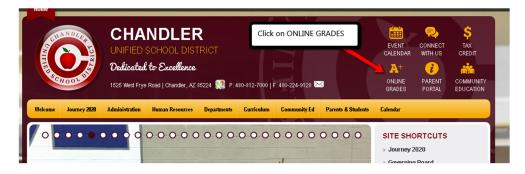

## Students Logging Into Think Central

URL: www.cusd80.com

Click on Online Grades in the top right hand corner of the page.

Login to the student portal using your computer username and password. (Hint: S + Student#)